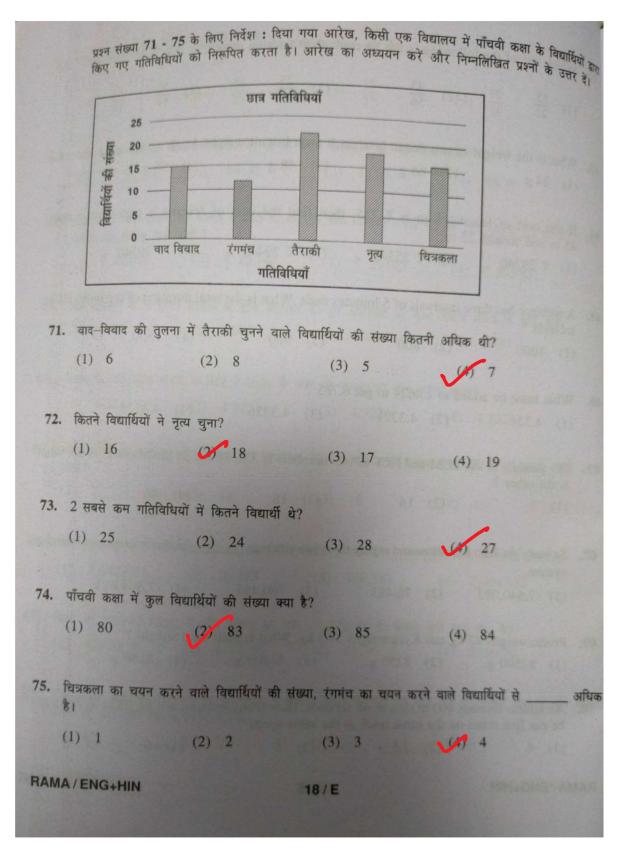

| <ul><li>81500 g</li></ul> |               | 8150 g          |               |
|     | (1)     | 02300 g                      | (-)                  |             |              |                           |               |                 |               |
| 70. |         | thlete finish<br>n five time |                      |             |              |                           |               | has he spent    | in running if |
|     | (1)     | 4                            | (2)                  | 3.5         | (3)          | 5                         | ~             | 6               |               |
| RAN | IA / El | NG+HIN                       |                      |             | 17/E         |                           |               |                 | P.T.O.        |



Instructions For Q. No. 71 - 75: The following graph represents the activities taken up by Grade V students in a particular school. Study the graph and answer the following questions. Student Activities 25 Students 20 15 of 10 No. 5 0 Painting Theatre Swimming Debate Activities 71. How many more students chose Swimming as compared to Debate? (3) 5 (2) 8 (1) 6 72. How many students chose Dance? (2) 18 (3) 17 (1) 16 73. How many students were there in the 2 least popular activities? (3) 28 (2) 24 (1) 25 74. What is the total number of students in Grade V? (3) 85 (4) 84 75. The number of students who chose Painting is \_\_\_\_\_ more than the number of students who chose Theatre. (1) 1 (2) 2 (3) 3 P.T.O. RAMA / ENG+HIN 19/E

| विभाग