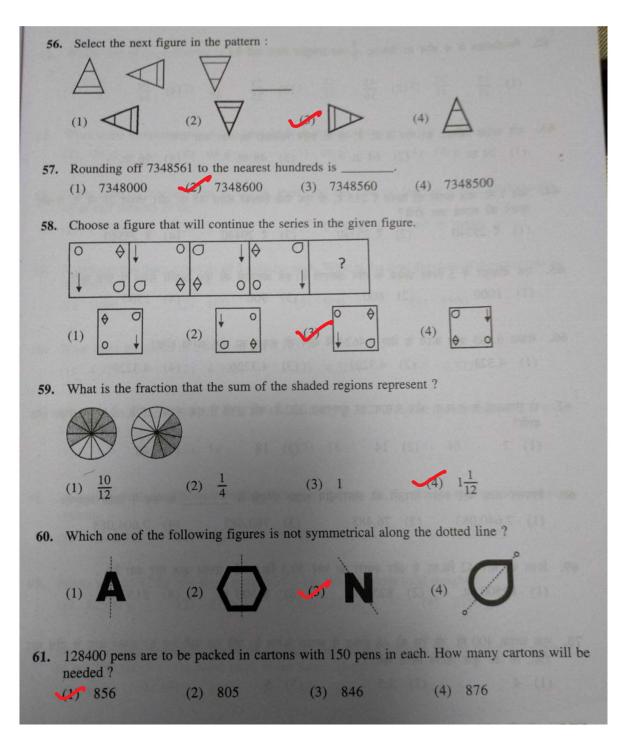

|
|     | 11/E P.T                                                                                                                                                                                                                                                                                            |
|     |                                                                                                                                                                                                                                                                                                     |









|     |                                |            |                    |              | -                |                                    |
|-----|--------------------------------|------------|--------------------|--------------|------------------|------------------------------------|
|     | 62. निम्नलिखित में से कीन      | O          | कल्प. 5 का स       | मतुल्य भिन   | न नहीं है?       |                                    |
|     | विम्नलिखित में से कीन          | i en ra    | "" 7               |              |                  |                                    |
|     |                                |            | 45<br>56           | (3)          | 25               | $(4) \frac{10}{14}$                |
|     | (1) $\frac{15}{21}$            |            | 56