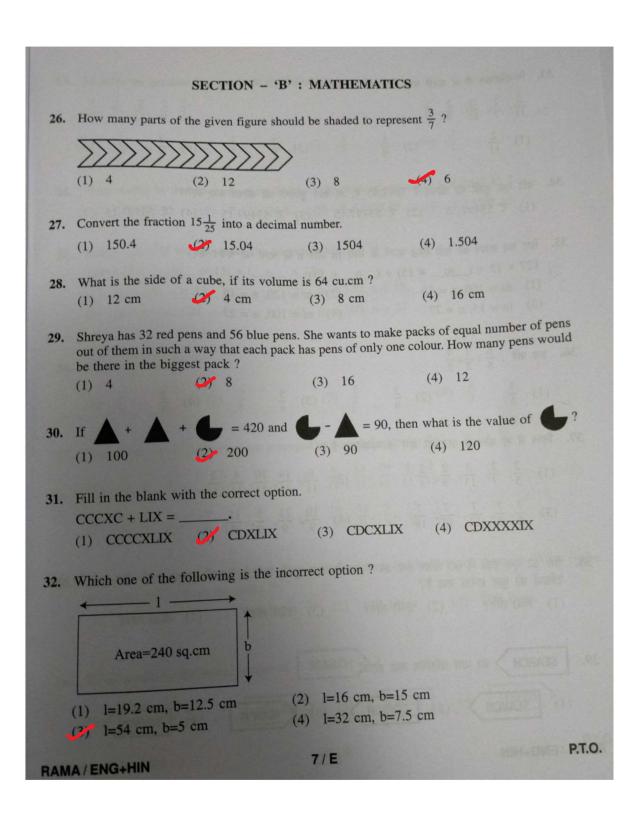

|
|     | The doctor will see you later.                                            |
|     | (2) will (3) see (4) The                                                  |
| 23. | Choose the incorrect pair :                                               |
|     | (1) knife-knives (2) woman-women (3) deer-deer mouse-mouse                |
|     | Seeing the wounded bird, she her mother.                                  |
| 24. | (1) was calling (2) called (3) call (4) calling                           |
| 25. | Fill in the blank with correct conjunction.                               |
|     | Manieet cannot drive he has a licence.                                    |
|     | (1) if unless (3) although (4) yet                                        |







33. Identify the greatest fraction from the following:

$$\frac{2}{11}$$
,  $\frac{2}{7}$ ,  $\frac{2}{13}$ ,  $\frac{2}{9}$ ,  $\frac{2}{3}$ 

- (1)  $\frac{2}{11}$  (2)  $\frac{2}{9}$  (3)  $\frac{2}{7}$
- What would be the price of seven chairs, if the price of one chair is ₹ 7642.45?

- 35. Select values of m, n to make the statement true.

$$127 \times 15 = (\underline{m} \times 15) + (\underline{n} \times 15)$$

- (1) m = 100, n = 15 (2) m = 120, n = 15
- (3) m = 15, n = 27 (2) m = 100, n = 27
- **36.** Solve :  $\frac{6}{8} \div \frac{3}{2} \times \frac{4}{5}$ 

  - (1)  $\frac{3}{5}$  (2)  $\frac{3}{8}$  (3)  $\frac{5}{8}$
- 37. Which one of the following are arranged in descending order?
  - (1)  $\frac{2}{5}$ ,  $\frac{2}{7}$ ,  $\frac{2}{13}$ ,  $\frac{2}{9}$ ,  $\frac{2}{3}