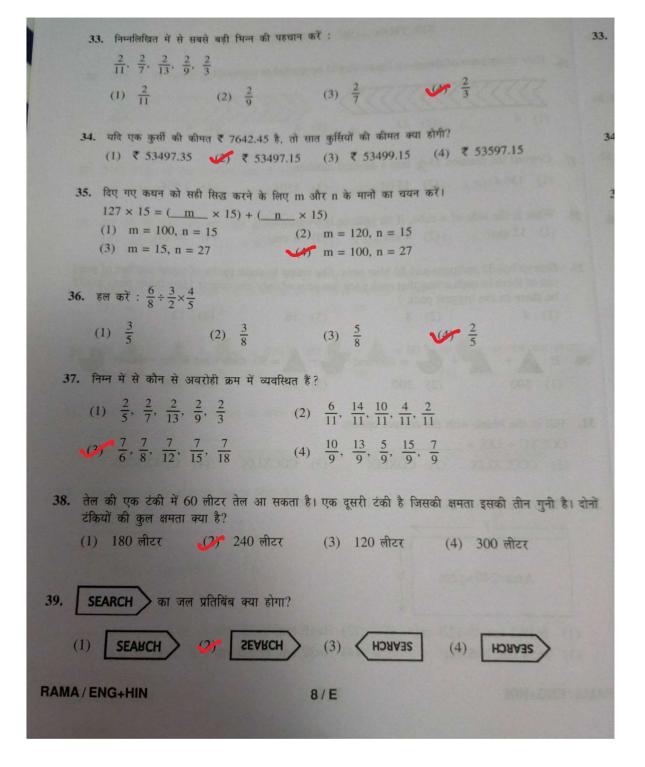

33. Identify the greatest fraction from the following:

$$\frac{2}{11}$$
,  $\frac{2}{7}$ ,  $\frac{2}{13}$ ,  $\frac{2}{9}$ ,  $\frac{2}{3}$ 

- (1)  $\frac{2}{11}$  (2)  $\frac{2}{9}$  (3)  $\frac{2}{7}$
- What would be the price of seven chairs, if the price of one chair is ₹ 7642.45?

- 35. Select values of m, n to make the statement true.

$$127 \times 15 = (\underline{m} \times 15) + (\underline{n} \times 15)$$

- (1) m = 100, n = 15 (2) m = 120, n = 15
- (3) m = 15, n = 27 (2) m = 100, n = 27
- **36.** Solve :  $\frac{6}{8} \div \frac{3}{2} \times \frac{4}{5}$ 

  - (1)  $\frac{3}{5}$  (2)  $\frac{3}{8}$  (3)  $\frac{5}{8}$
- 37. Which one of the following are arranged in descending order?
  - (1)  $\frac{2}{5}$ ,  $\frac{2}{7}$ ,  $\frac{2}{13}$ ,  $\frac{2}{9}$ ,  $\frac{2}{3}$  (2)  $\frac{6}{11}$ ,  $\frac{14}{11}$ ,  $\frac{10}{11}$ ,  $\frac{4}{11}$ ,  $\frac{2}{11}$
  - $(2) \quad \frac{7}{6}, \quad \frac{7}{8}, \quad \frac{7}{12}, \quad \frac{7}{15}, \quad \frac{7}{18}$   $(4) \quad \frac{10}{9}, \quad \frac{13}{9}, \quad \frac{5}{9}, \quad \frac{15}{9}, \quad \frac{7}{9}$
- An oil tank can hold 60 litres of oil. Another oil tank can hold thrice as much. What is the total capacity of both the tanks?
  - (1) 180 litres
- (2) 240 litres
- (3) 120 litres
- (4) 300 litres
- 39. What would be the water image of SEARCH
- SEARCH (3)