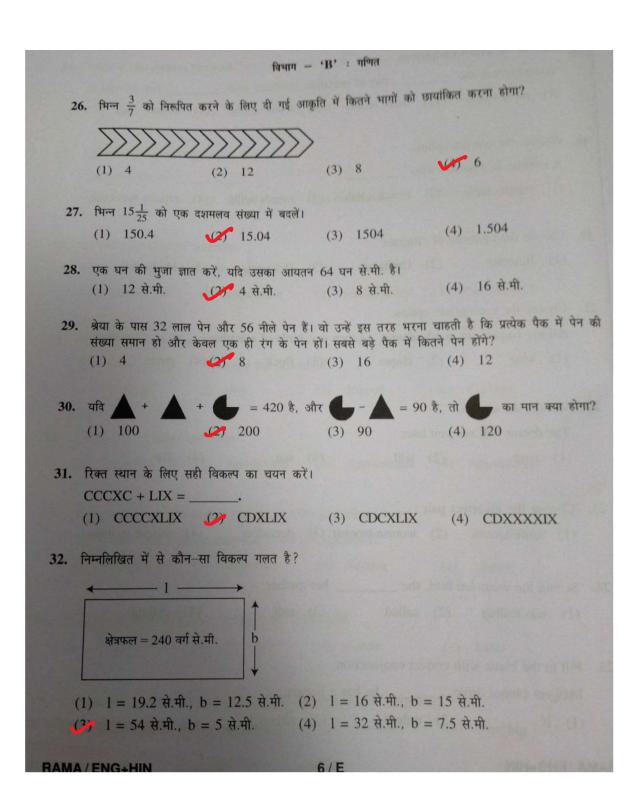

|
|     | The doctor will see you later.                                            |
|     | (2) will (3) see (4) The                                                  |
| 23. | Choose the incorrect pair :                                               |
|     | (1) knife-knives (2) woman-women (3) deer-deer mouse-mouse                |
|     | Seeing the wounded bird, she her mother.                                  |
| 24. | (1) was calling (2) called (3) call (4) calling                           |
| 25. | Fill in the blank with correct conjunction.                               |
|     | Manieet cannot drive he has a licence.                                    |
|     | (1) if unless (3) although (4) yet                                        |







33. Identify the greatest fraction from the following:

$$\frac{2}{11}$$
,  $\frac{2}{7}$ ,  $\frac{2}{13}$ ,  $\frac{2}{9}$ ,  $\frac{2}{3}$ 

- (1)  $\frac{2}{11}$  (2)  $\frac{2}{9}$  (3)  $\frac{2}{7}$
- What would be the price of seven chairs, if the price of one chair is ₹ 7642.45?

- 35. Select values of m, n to make the statement true.

$$127 \times 15 = (\underline{m} \times 15) + (\underline{n} \times 15)$$

- (1) m = 100, n = 15 (2) m = 120, n = 15
- (3) m = 15, n = 27 (2) m = 100, n = 27
- **36.** Solve :  $\frac{6}{8} \div \frac{3}{2} \times \frac{4}{5}$ 

  - (1)  $\frac{3}{5}$  (2)  $\frac{3}{8}$  (3)  $\frac{5}{8}$
- 37. Which one of the following are arranged in descending order?
  - (1)  $\frac{2}{5}$ ,  $\frac{2}{7}$ ,  $\frac{2}{13}$ ,  $\frac{2}{9}$ ,  $\frac{2}{