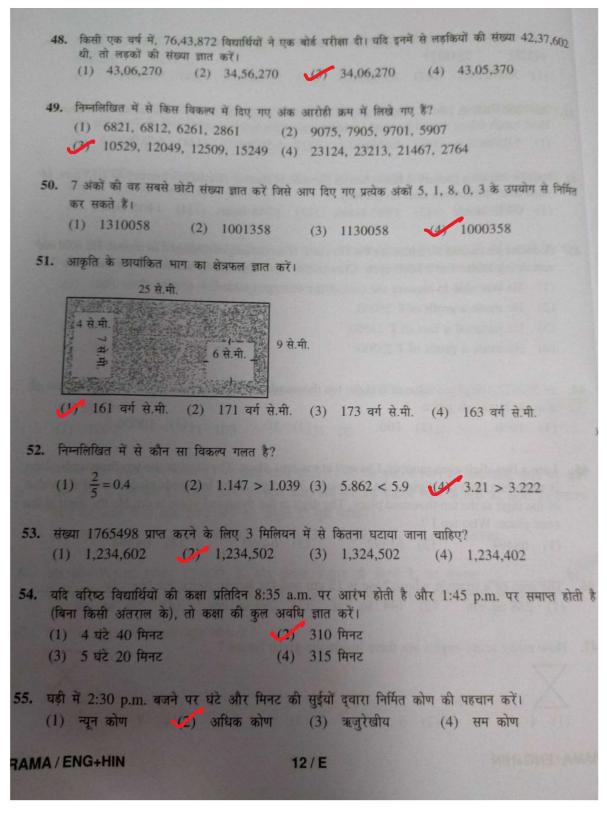

|
|     | 11/E P.T                                                                                                                                                                                                                                                                                            |
|     |                                                                                                                                                                                                                                                                                                     |









|     |                                |            |                    |              | -                |                                    |
|-----|--------------------------------|------------|--------------------|--------------|------------------|------------------------------------|
|     | 62. निम्नलिखित में से कीन      | O          | कल्प. 5 का स       | मतुल्य भिन   | न नहीं है?       |                                    |
|     | विम्नलिखित में से कीन          | i en ra    | "" 7               |              |                  |                                    |
|     |                                |            | 45<br>56           | (3)          | 25               | $(4) \frac{10}{14}$                |
|     | (1) $\frac{15}{21}$            |            | 56