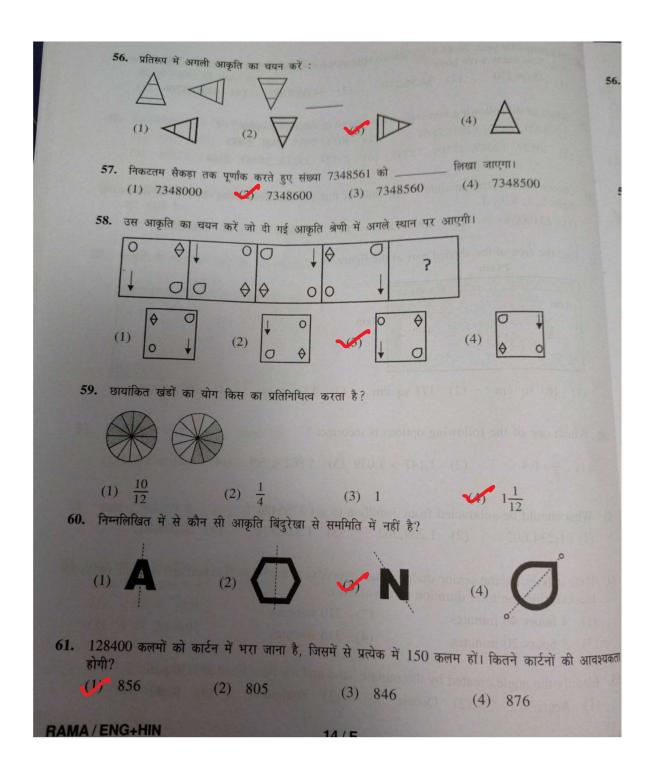

|
|     | 11/E P.T                                                                                                                                                                                                                                                                                            |
|     |                                                                                                                                                                                                                                                                                                     |









|     |                                |            |                    |              | -                |                                    |
|-----|--------------------------------|------------|--------------------|--------------|------------------|------------------------------------|
|     | 62. निम्नलिखित में से कीन      | O          | कल्प. 5 का स       | मतुल्य भिन   | न नहीं है?       |                                    |
|     | विम्नलिखित में से कीन          | i en ra    | "" 7               |              |                  |                                    |
|     |                                |            | 45<br>56           | (3)          | 25               | $(4) \frac{10}{14}$                |
|     | (1) $\frac{15}{21}$            |            | 56