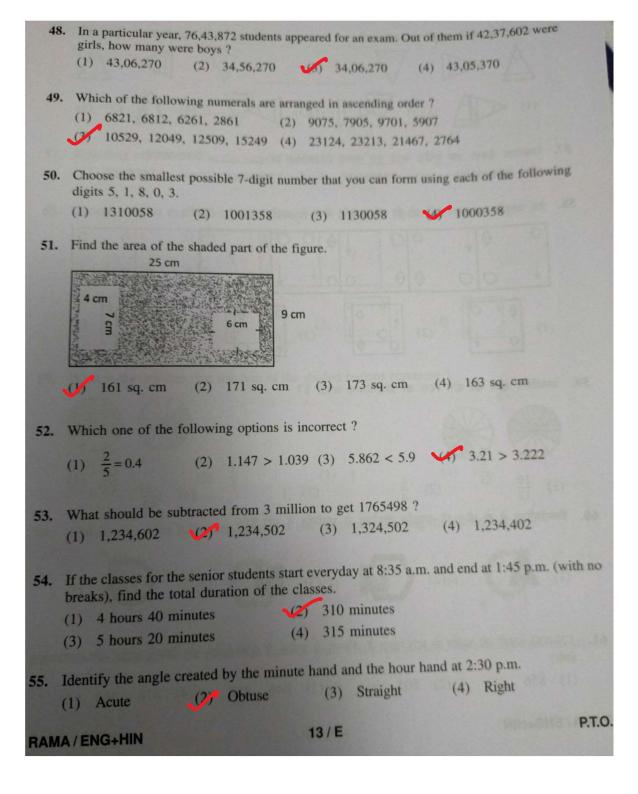

|
|     | 11/E P.T                                                                                                                                                                                                                                                                                            |
|     |                                                                                                                                                                                                                                                                                                     |









|     |                                |            |                    |              | -                |                                    |
|-----|--------------------------------|------------|--------------------|--------------|------------------|------------------------------------|
|     | 62. निम्नलिखित में से कीन      | O          | कल्प. 5 का स       | मतुल्य भिन   | न नहीं है?       |                                    |
|     | विम्नलिखित में से कीन          | i en ra    | "" 7               |              |                  |                                    |
|     |                                |            | 45<br>56           | (3)          | 25               | $(4) \frac{10}{14}$                |
|     | (1) $\frac{15}{21}$            |            | 56