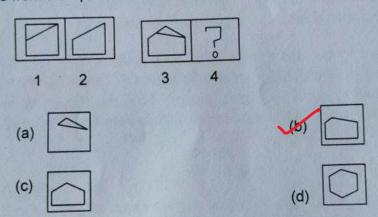

़ती है और 3 मीटर चलती है। इसके बाद वह दायी ओर मुड़ती है और ४ मीटर चलती है। अब उसका मुख किस दिशा में हैं?/ Pia walks a distance of 4 metres towards South. Then she turns to the left and walks 3 metres. After this she turns to the right and walks 4 metres. In which direction is she facing now?

(a) ਤਜ਼ਰ-ਪੂਰੰ North-East

(b) दक्षिण /South

(c) उत्तर / North

(d) दक्षिण-पश्चिम /South-West

137. आकृतियो (1) और (2) के बीच एक निश्चित सम्बंध है। विकल्पों में से एक उपयुक्त आकृति का चयन करके आकृति (३) और (४) के बीच समान सम्बंध स्थापित करे जो आकृति (४) में (?) को प्रतिस्थापित करेगा। / There is a certain relationship between figures (1) and (2). Establish the similar relationship between figures (3) and (4) by selecting a suitable figure from the options which will replace the (?) in the figure (4).



निम्न में से कौनसा विकल्प चित्र (X) में दिए गए पैटर्न को पूरा करेगा? 138. Which of the following options will complete the pattern in Fig. (X)?



139. दी गई आकृति में त्रिम्जो की शंख्या जिलेश Count the number of triangles in the 12/25 यदि a का अर्थ x है, b का अर्थ है +, c का अर्थ +, d का अर्थ तो 8a 3 c 24 b 12d 19 = ?/If a denotes \*, b denotes \*, c denotes \* and d denotes then 8 a 3 c 24 b 12 d 19 = ? 141. यदि A. B के साथ स्थान बदल लेवा है. उसी प्रकार C और D स्थान बदल लेवे हैं और इसी प्रकार E और F और इसी प्रकार Y और Z तक. तो निम्निसित में से कौन वारों से सातवे स्थान पर होगा?/ If A interchanges position with B, similarly C and D interchange positions and so as E and F and so on upto Y and Z then which of the following will be (a) A (c) 1 प्रश्न 142-143 नीचे दी गयी जानकारी पर आधारित है